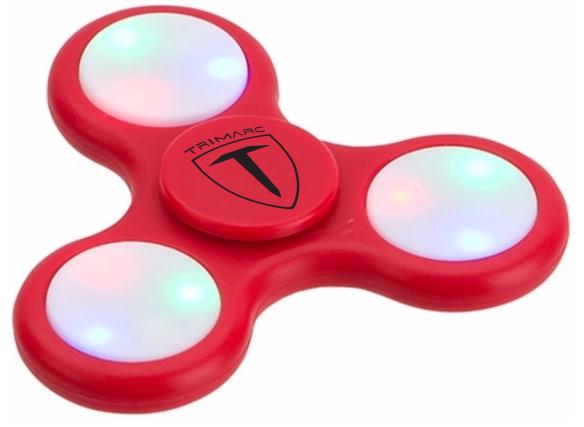

**Order#**: 135413

Product: Light Up Whirl Spinner: Red

**Item #**: 1008-315392

Imprint Method: Screen Print on the Center Disc: Black

Actual Imprint Size: 0.42"W x 0.57"H

NOTE: The text may not print legibly, due to the small size. Since your logo's colors were red & black, I am showing your logo using black only and allowing the red of the spinner to show through. Please advise if this is okay.