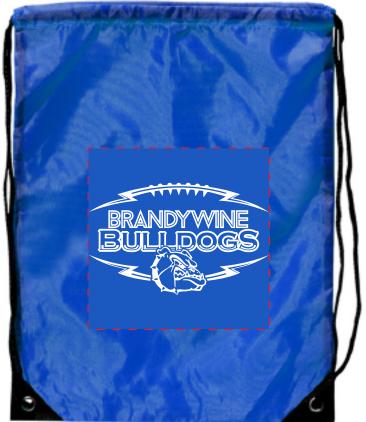

Order#: 135397 Product: Barato Drawstring Backpack - Royal Item #: 1206-102959 Imprint Method: Screen Print on the Front Panel - White

50% of Actual Size of Imprint Actual Imprint Area 8"x 8" Dotted Lines Do Not Print