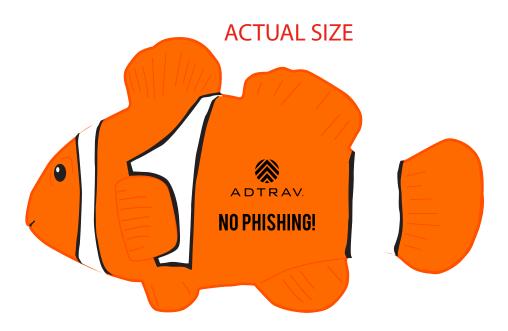

Order#: 135383 Product: Clown Fish Stress Ball Item #: 1008-304230 Imprint Method: Pad Print on the First Side: Black Actual Imprint Size: 1"W x 0.75"H

> "®" will print as a dot at such a small size. I recommend removing, or leaving as is. Please advise.