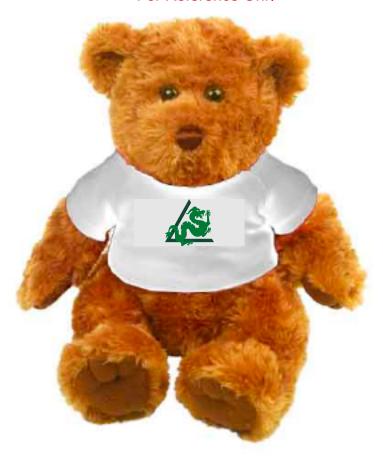

Order#: 135335

Product: 10 Inch Traditional Bear: Brown bear, White T Shirt

Item #: 1039-303685

Imprint Method: Screen Print on the Shirt (Center): Forest Green 3435, Kelly Green 356

Actual Imprint Size: 1.33"W x 1.25"H

## Image Not To Size For Reference Only