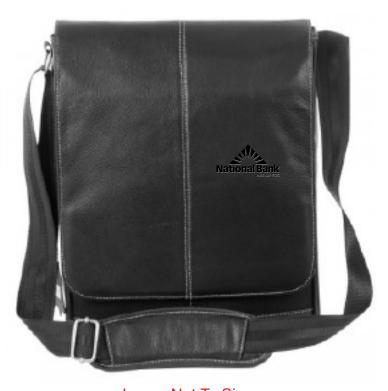

Order#: 135309-Q

**Product:** Metro Vertical Laptop Briefcase

**Item #**: 1039-311145

Imprint Method: Debossed on the Front/ Right

Actual Imprint Size: 3"W x 1.5"H

Actual Size of Imprint

Dotted Lines Do Not Print

Image Not To Size For Reference Only