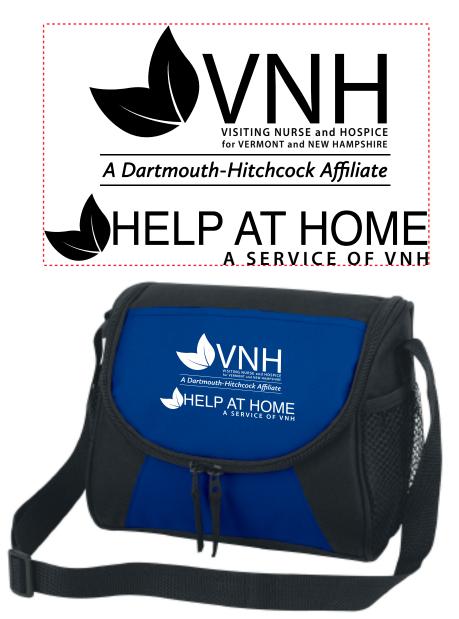

Order#: 135307 Product: Personal Lunch Bag: Blue Item #: 1087-300999 Imprint Method: HeatTransfer on the Flap: White Actual Imprint Size: 4"W x 2.5"H