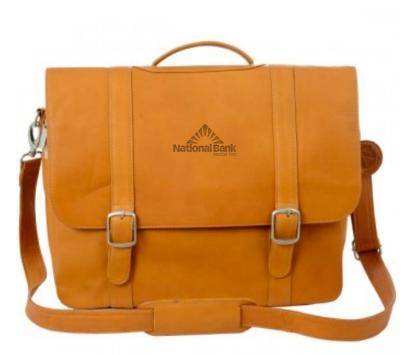

Order#: 135300-Q Product: Vaqueta Deluxe Flapover Laptop Briefcase: Tan Item #: 1039-311160 Imprint Method: Debossed on the Front Actual Imprint Size: 3"W x 1.5"H

Actual Size of Imprint Dotted Lines Do Not Print

Image Not To Size For Reference Only