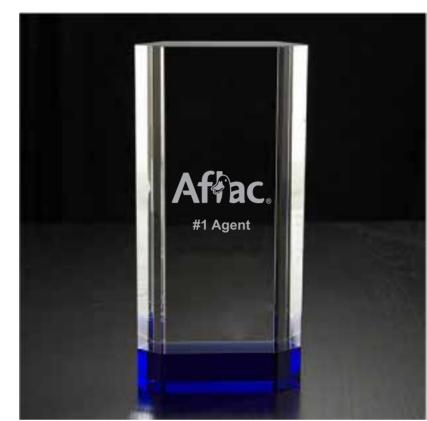

Fax: 1-856 424-5269

**Hours of Operation**: 9:00 - 5:30 pm Eastern, M - F **Customer Service E-mail**: service@garrettspecialties.com

**Order#**: 135283

**Product:** Algiers Optically Perfect Award - Large

**Item #**: 1091-311616

**Imprint Method**: Laser Engraved on the Front

Actual Size of Imprint

**#1 Agent** 

Affac

#1 DSC **Gross AP** 

#1 RSC **Gross AP** 

#2 DSC **Gross AP** 

#2 Agent

#3 Agent