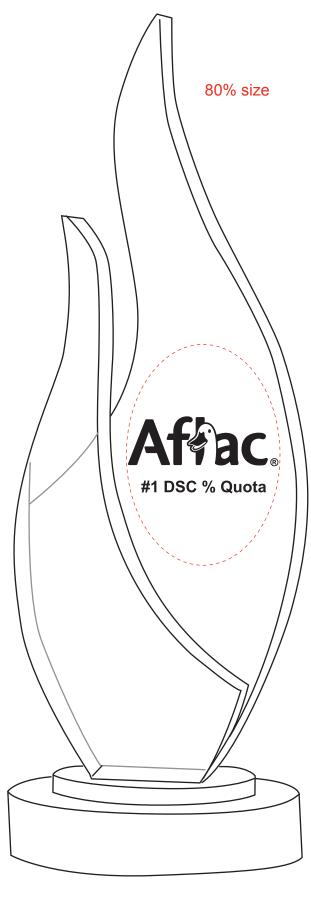

Customer Service E-mail: service@garrettspecialties.com

**Order#**: 135283 **Product**: Pyre Award **Item #**: 1091-311474

**Imprint Method**: Sand Etched on the Front

\*\*\*IMPORTANT INFORMATION\*\*\* (PLEASE READ)
Please proof carefully for spelling errors, omissions, and layout accuracy. It is your responsibility to correct any errors. Garrett Specialties assumes no responsibility for errors after a proof has been authorized to print. Please note changes or revisions to your proof from your original instructions may cause revision in your ship date. Delays in paper proof approval also may require a change in your schedule ship dates. Occasionally, some fax machines may distort the image. Please pay close attention to numbers.