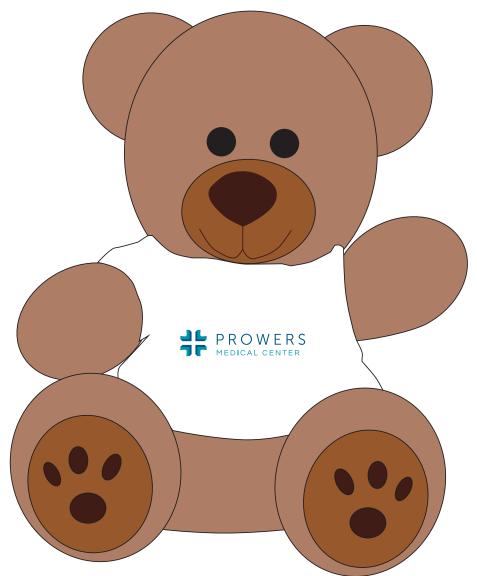

Order#:135280Product:Cuddly Stuffed Bear: Brown Bear, WhiteT-ShirtItem #:1206-313978Imprint Method:Pad Print on theT-Shirt: PMS 7711, PMS 7692Actual Imprint Size:2"w x .42"h

## 65% of actual size