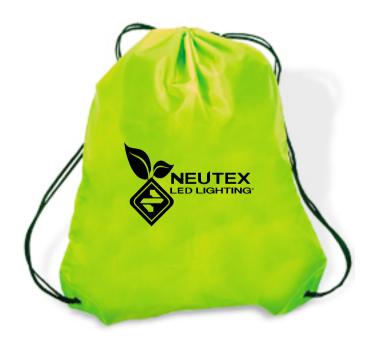

**Order#**: 135256

**Product:** String-A-Sling Backpack Lime Green

**Item #**: 1097-300010

Imprint Method: Screen Print on the First Side Black

**Actual Imprint Size**: 8.5 in x 5.5157 in

Image Not To Size For Reference Only