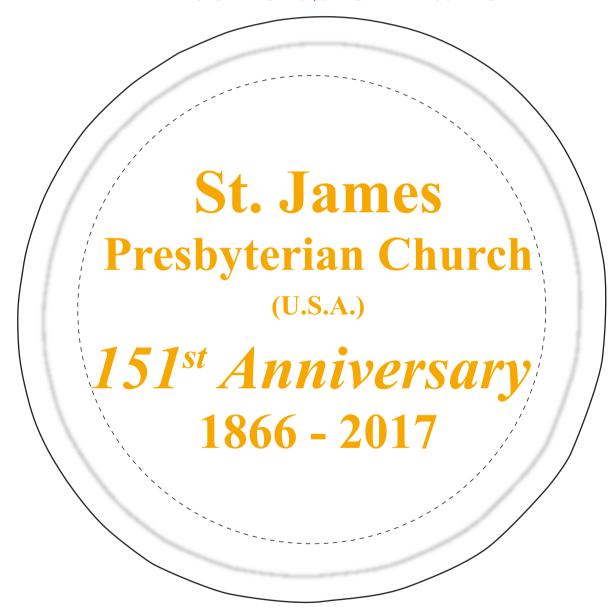

Order#: 135254

Product: Flip-Out Flyer Fan White

<u>Item #</u>: 1008-305068

Imprint Method: Screen Print on the Flyer Yellow Gold 124