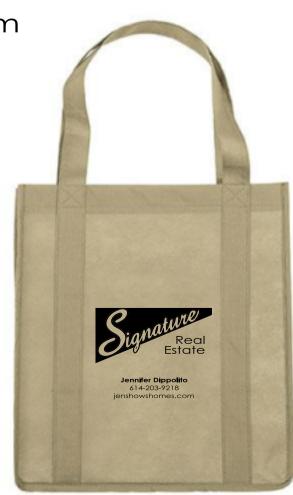

Order#: 135251

Product: Grocery Tote Tan Item #: 1086-310335

Imprint Method: Screen Print Front - Black

**Actual Imprint Size**: 5"W x 3.9197"H

## Actual Size of Imprint

NOTE: This artwork has been recreated. We have matched the artwork recreation and fonts as close as possible to the original art submitted. This is necessary for a clear print.

## Jennifer Dippolito

614-203-9218

jenshowshomes.com

Image Not To Size For Reference Only