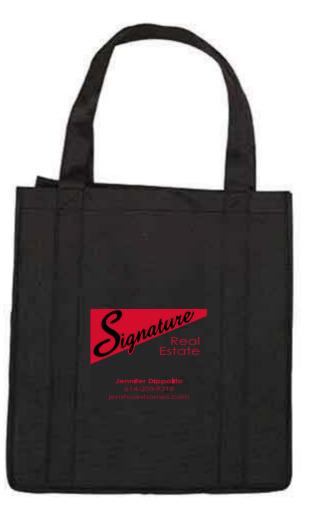

Order#: 135251 Product: GroceryTote Black Item #: 1086-310335 Imprint Method: Screen Print Front Red Actual Imprint Size: 5"W x 3.9197"H

Actual Size of Imprint

Jennifer Dippolito 614-203-9218

jenshowshomes.com

Image Not To Size For Reference Only