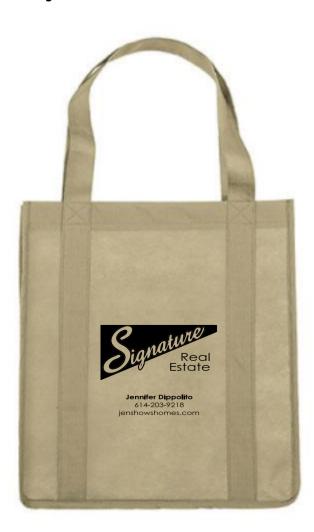

**Order#**: 135251

**Product:** Grocery Tote Tan **Item #**: 1086-310335 **Imprint Method:** Screen Print Front

Actual Imprint Size: 5"W x 3.9197"H

Please proof carefully for spelling errors, omissions, and layout accuracy. It is your responsibility to correct any errors. Garrett Specialties assumes no responsibility for errors after a proof has been authorized to print. Please note changes or revisions to your proof from your original instructions may cause revision in your ship date. Delays in paper proof approval also may require a change in your schedule ship dates. Occasionally, some fax machines may distort the image. Please pay close attention to numbers.

**Actual Size of Imprint** 

## **Jennifer Dippolito** 614-203-9218 jenshowshomes.com

Image Not To Size For Reference Only

**Jennifer Dippolito** 614-203-9218 jenshowshomes.com