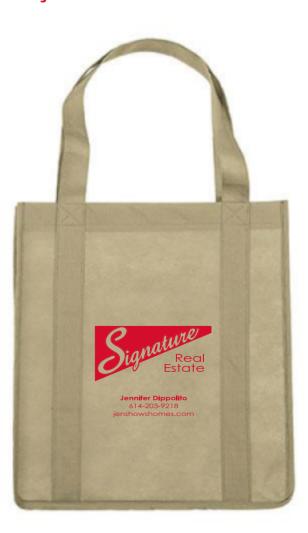

**Order#**: 135251

**Product:** Grocery Tote Tan **Item #**: 1086-310335 **Imprint Method:** Screen Print Front

Actual Imprint Size: 5"W x 3.9197"H

Please proof carefully for spelling errors, omissions, and layout accuracy. It is your responsibility to correct any errors. Garrett Specialties assumes no responsibility for errors after a proof has been authorized to print. Please note changes or revisions to your proof from your original instructions may cause revision in your ship date. Delays in paper proof approval also may require a change in your schedule ship dates. Occasionally, some fax machines may distort the image. Please pay close attention to numbers.

There is a maximum of one imprint color on rush orders. Please let us know if you would like black or red imprint NOTE: This artwork has been recreated. We have matched the artwork recreation and fonts as close as possible to the original art submitted. This is necessary for a clear print.

**Actual Size of Imprint** 

## **Jennifer Dippolito** 614-203-9218 jenshowshomes.com

Image Not To Size For Reference Only

**Jennifer Dippolito** 614-203-9218 jenshowshomes.com