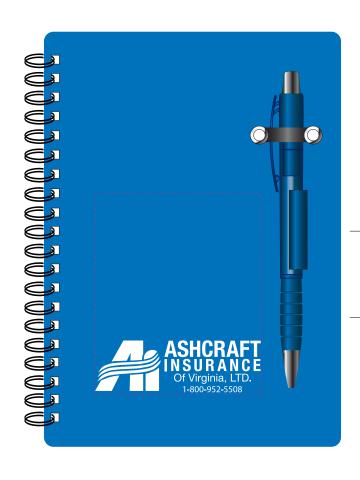

Order#: 135236

**Product:** Pen-Buddy Notebook

Item #: 1087-105108

Imprint Method: Screen Print on the Front Cover

Actual Imprint Size: 2.875"W x 0.878"H

100 % OF ACTUAL SIZE:

0.9021 in H X 2.875 in

**60 % OF ACTUAL SIZE** 