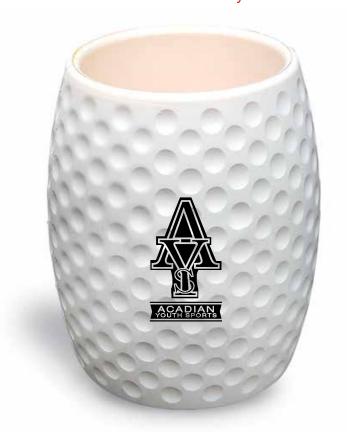

Order#: 135231

Product: Golf Can Holder Item #: 1097-300968

Imprint Method: Pad Print on the One Side - Black

Actual Imprint Size: 1.019"W x 1.75"H

## Actual Size of Imprint Dotted Lines Do Not Print

Imprint Area: 1-3/4" sq.

Note: Detail may fill in or distort due to the texture of the item.

## Image Not To Size For Reference Only