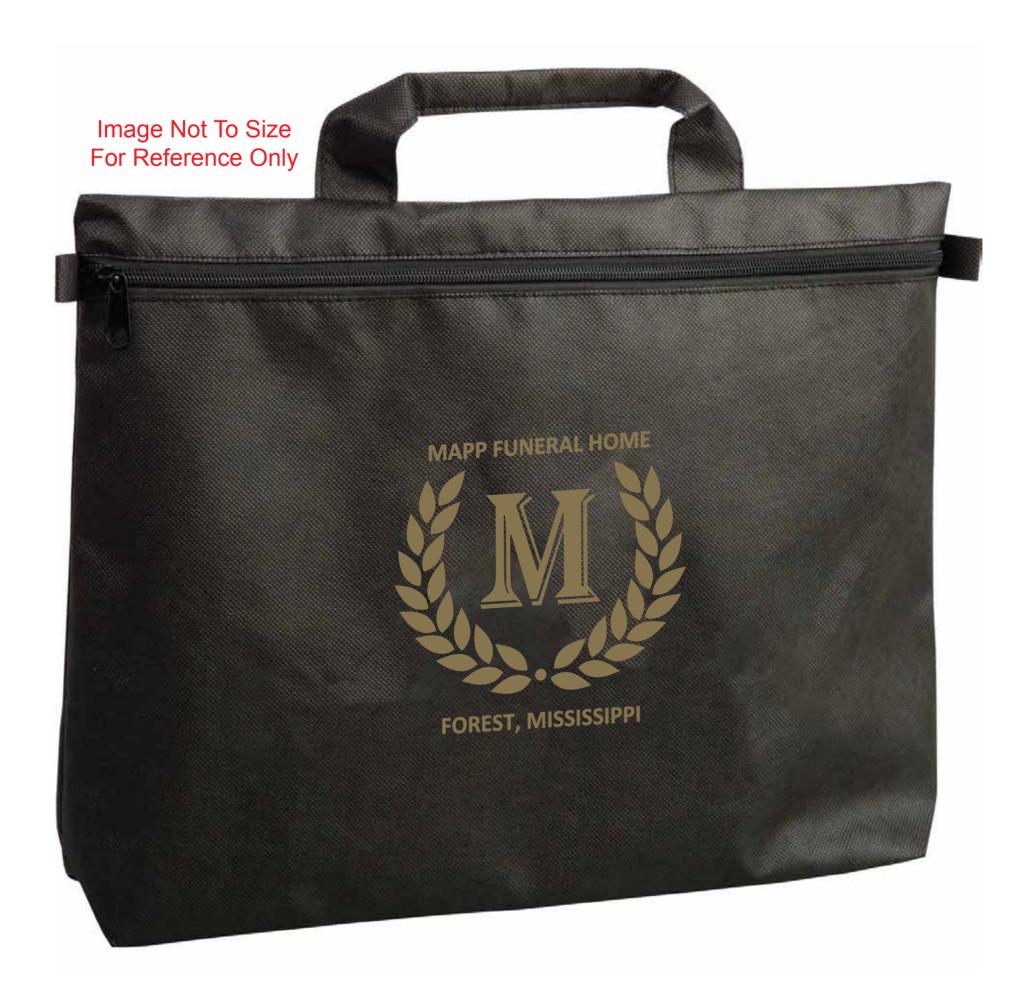

**Order#**: 135226

**Product:** Zipper Attache Tote Item #: 1279-300622

Imprint Method: Screen Print on the Front - Gold 871

**Actual Imprint Size:** 6.2546"W x 6"H

Your order is ON HOLD until we receive an approval from you in reference to your artwork.

Imprint Area: 11 3/4" W x 6" H

Note: The logo has been modified for best print appearance.

FOREST, MISSISSIPPI