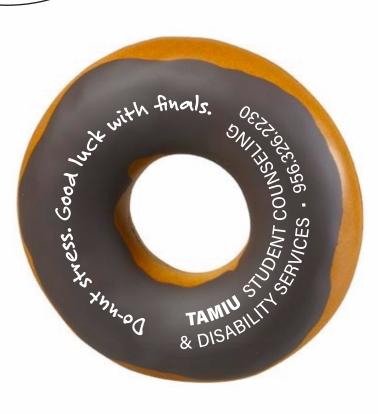

**Order#**: 135222

**Product:** Doughnut Stress Ball

Item #: 1008-100814

Imprint Method: Pad Print on the Front Side White

## Actual Size of Imprint Dotted Lines Do Not Print

TAMIN STANS OF WAY COUNSTITUTES . 956.320.720 & DISABILITY & DISABILIT

Image Not To Size For Reference Only