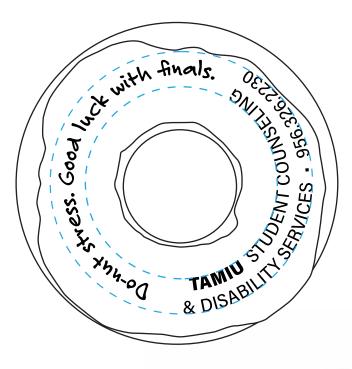

**Order#**: 135222

**Product:** Doughnut Stress Ball

Item #: 1008-100814

Imprint Method: Pad Print on the Front Side White

## Actual Size of Imprint Dotted Lines Do Not Print

TAMIN STANS OF WAY COUNSTITUTES . 956.320.720 & DISABILITY & DISABILIT

Image Not To Size For Reference Only