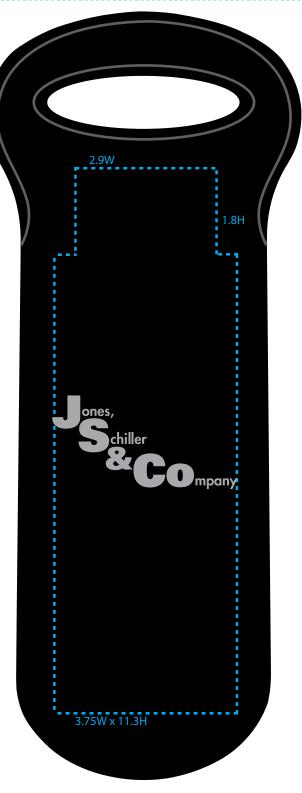

## Order#: 135190 Product: BUILT® One Bottle Tote: Black Item #: 1097-305508 Imprint Method: Heat Transfer on the Side 2 (without BYO logo) - Silver 877

SCALLED DOWN FOR PROOF

Side 2