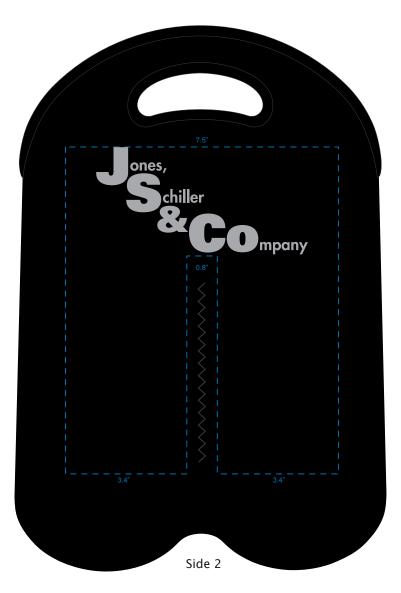

**CAREFULLY REVIEW THE ARTWORK ATTACHED.** 

Order#:135190Product:BYO® by Built® Two Bottle Bag - BlackItem #:1097-307001Imprint Method:Heat Transfer on the Side 2 (without BYO logo) - Silver 877

#### SCALLED DOWN FOR PROOF