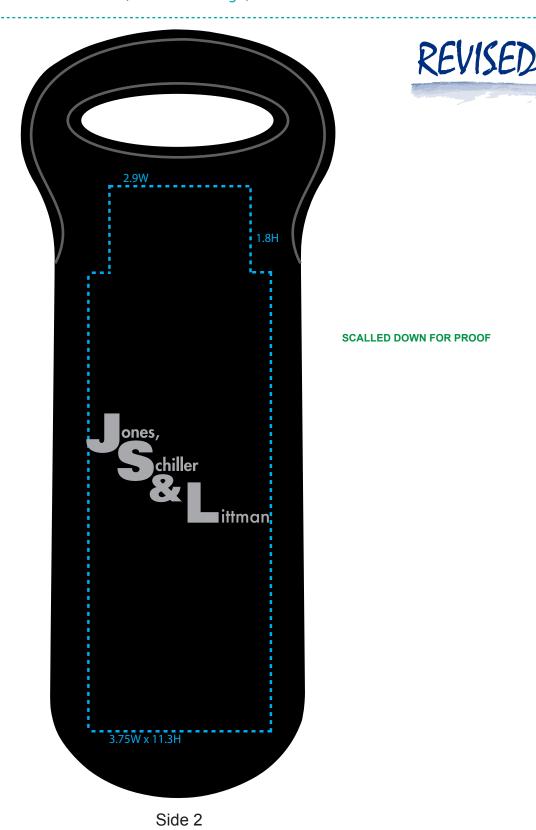

CAREFULLY REVIEW THE ARTWORK ATTACHED.

Order#: 135190

**Product:** BUILT® One Bottle Tote: Black

Item #: 1097-305508

Imprint Method: Heat Transfer on the Side 2 (without BYO logo) - Silver 877

#### SCALLED DOWN FOR PROOF