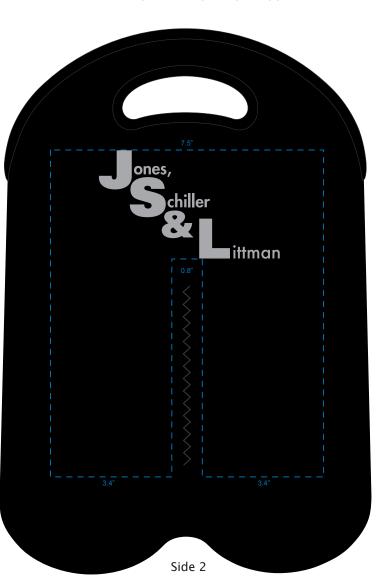

CAREFULLY REVIEW THE ARTWORK ATTACHED.

Order#: 135190

**Product**: BYO® by Built® Two Bottle Bag - Black

**Item #**: 1097-307001

Imprint Method: Heat Transfer on the Side 2 (without BYO logo) - Silver 877

#### SCALLED DOWN FOR PROOF