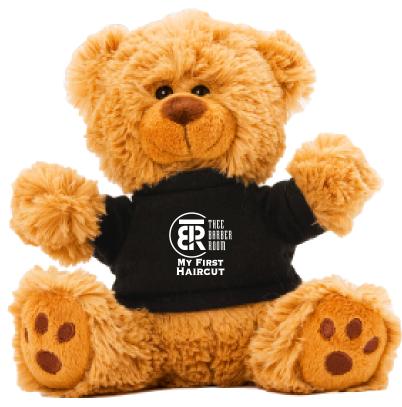

**Order#**: 135183

Product: Cuddly Plush Teddy Bear: Black T Shirt

Item #: 1016-309497

Imprint Method: Screen Print on the Shirt (Center): White

Actual Imprint Size: 1.5"W x 1.5"H

## 70% of actual size