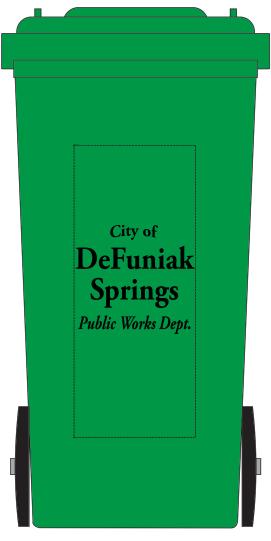

Order#: 135157

**Product:** Garbage Can Container: Green

**Item #**: 1094-104302

Imprint Method: Screen Print on the Front: Black

Actual Imprint Size: 1.23"W x 1.12"H

Actual Size of Imprint

The Box Around Your Logo Represents the Artwork Space on the Item. It Will Not Print on the Product

## front