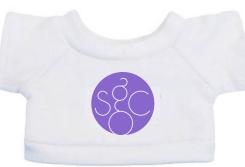

Order#: 135141 **Product:** Alpine Bear Item #: 1325-309810

Imprint Method: Screen Print on the T-Shirt: Please see the options below

Actual Imprint Size: 2"W x 2"H

Actual Size of Imprint **Dotted Lines Do Not Print** 

Option 3 White Shirt, PMS 265 logo

Note: We are concerned that there may be some contrast/visibility issues with a priple logo on a purple shirt. For this reason, our manufacturer suggests proceeding with white and purple for best contrast. Please see the options above, and advise which of these you would like to proceed with.