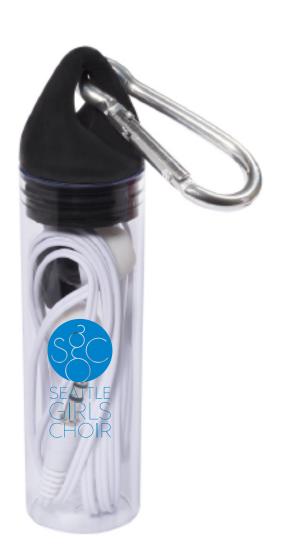

Customer Service E-mail: service@garrettspecialties.com

**Order#**: 135141

Product: Earbud Set: Black Item #: 1097-314392

Imprint Method: Pad Print on the Case (sideways on case with carabiner to the left): Process Blue

**Actual Imprint Size**: 0.5"W x 1"H