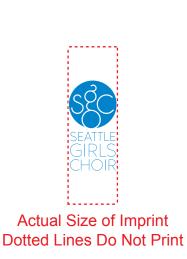

Order#: 135141 **Product:** Alpine Bear Item #: 1325-309810

Imprint Method: Screen Print on the T-Shirt: Please see the options below

Actual Imprint Size: 2"W x 2"H

Actual Size of Imprint **Dotted Lines Do Not Print** 