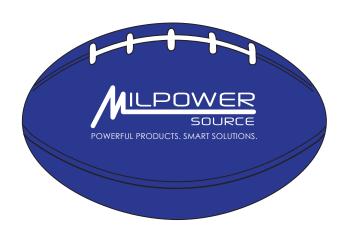

**Order#**: 135117

Product: Small Football Stress Ball: Blue

**Item #**: 1008-304678

Imprint Method: Pad Print on the Top Panel 1: White

**Actual Imprint Size:** 1.75"W x 0.5"H