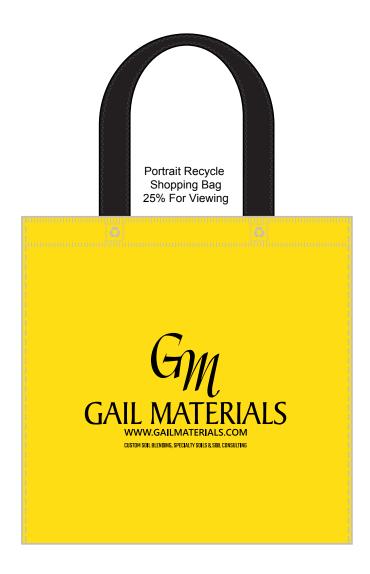

**Order#**: 135114

**Product:** Portrait Recycle Shopping Bag: Yellow

**Item #**: 1008-307096

Imprint Method: Screen Print on the Front: Black

Actual Imprint Size: 8"W x 4.5"H