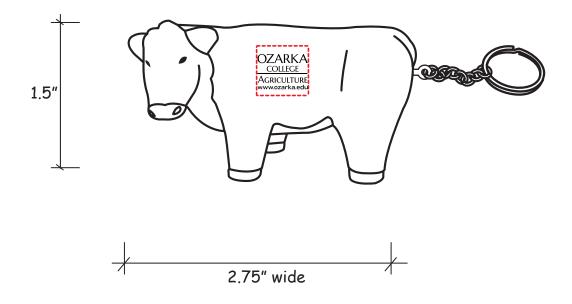

Order#:135087Product:Steer Squeezie Key RingItem #:1364-307932Imprint Method:Screen Print on the Side 1: WhiteActual Imprint Size:0.5"W x 0.36"H

Note: Your artwork as sent will not work on this itel. It is just too complex and detailed. I suggest printing the text only as shown below. Please advise.