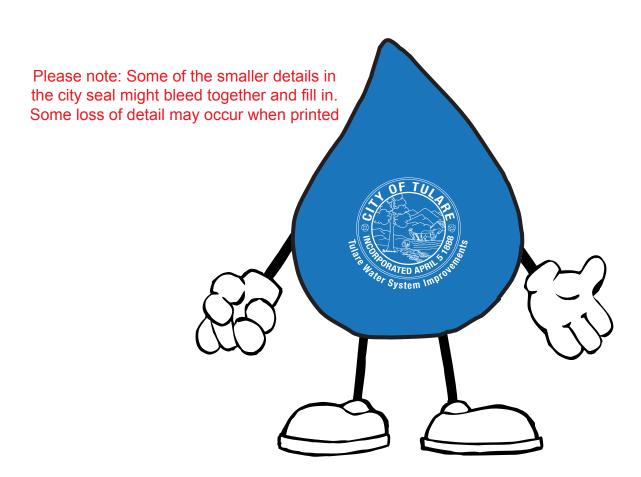

Order#: 135081

**Product:** Droplet Figure Stress Ball: Blue

**Item #**: 1008-304993

Imprint Method: Pad Print on the Front: White

Actual Imprint Size: 1.25"W x 1.16"H

## \*\*\*IMPORTANT INFORMATION\*\*\* (PLEASE READ)

Please proof carefully for spelling errors, omissions, and layout accuracy. It is your responsibility to correct any errors. Garrett Specialties assumes no responsibility for errors after a proof has been authorized to print. Please note changes or revisions to your proof from your original instructions may cause revision in your ship date. Delays in paper proof approval also may require a change in your schedule ship dates. Occasionally, some fax machines may distort the image. Please pay close attention to numbers.