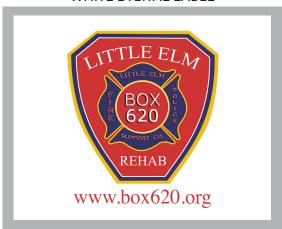

Order#: 135067

**Product:** Spray Pen Hand Sanitizer: Red

**Item #**: 1008-304283

Imprint Method: Digital Label on the Side

Actual Imprint Size: 1.65"W x 1.87"H

## ACTUAL SIZE Spray Pen Hand Sanitizer (Red)