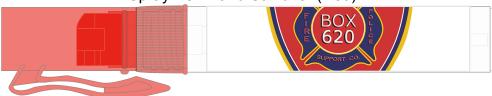

Order#: 135067

**Product:** Spray Pen Hand Sanitizer: Red

**Item #**: 1008-304283

Imprint Method: Digital Label on the Side

Actual Imprint Size: 1.65"W x 1.87"H

## ACTUAL SIZE WHITE DIGITAL LABEL

GRAY BACKGROUND WILL NOT PRINT SAFE AREA - IMPRINT AREA - BLEED AREA

## ACTUAL SIZE Spray Pen Hand Sanitizer (Red)