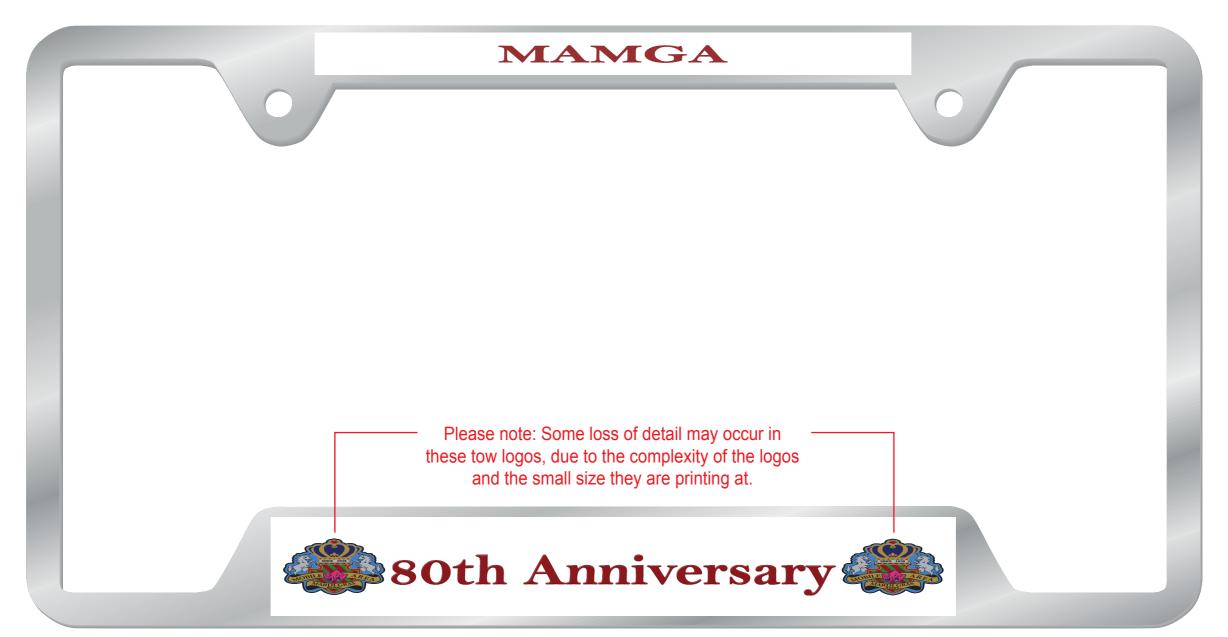

Order#: 135065-Q **Product:** Metal License Plate Frame **Item #:** 1217-104490 Imprint Method: 4-Color Process on the Top & Bottom

eProof

## \*\*\*IMPORTANT INFORMATION\*\*\* (PLEASE READ)

Please proof carefully for spelling errors, omissions, and layout accuracy. It is your responsibility to correct any errors. Garrett Specialties assumes no responsibility for errors after a proof has been authorized to print. Please note changes or revisions to your proof from your original instructions may cause revision in your ship date. Delays in paper proof approval also may require a change in your schedule ship dates. Occasionally, some fax machines may distort the image. Please pay close attention to numbers.

It is imperative that you view your e-proof and submit your approval and/or changes promptly to maintain your anticipated delivery date.

Please keep in mind that this virtual proof is not a printed sample of your artwork on our product. The size and placement of the artwork may vary from this proof when actually printed on the product. Carefully review the attached proof for verification of copy & layout.