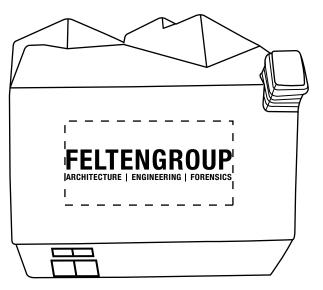

Order#: 135063 Product: Modern House Stress Reliever Item #: 1008-310645 Imprint Method: Screen Print on the Front of Roof: White

PLEASE NOTE: The tagline beneath "Felten Group" is very small. If we were to print it on the front of the roof as you originally selected, it will be too small to be legible. I suggest printing on the back of the roof (Option 2) because rthe imprint area is much larger. Please advise.

**OPTION 1- FRONT OF ROOF** 

**OPTION 2- BACK OF ROOF** 