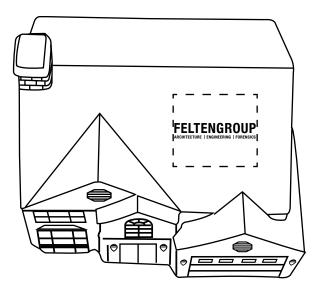

Order#: 135063 Product: Modern House Stress Reliever Item #: 1008-310645 Imprint Method: Screen Print on the Front of Roof: White

PLEASE NOTE: The tagline beneath "Felten Group" is very small. If we were to print it on the front of the roof as you originally selected, it will be too small to be legible. I suggest printing on the back of the roof (Option 2) because rthe imprint area is much larger. Please advise.

**OPTION 1- FRONT OF ROOF** 

**OPTION 2- BACK OF ROOF** 