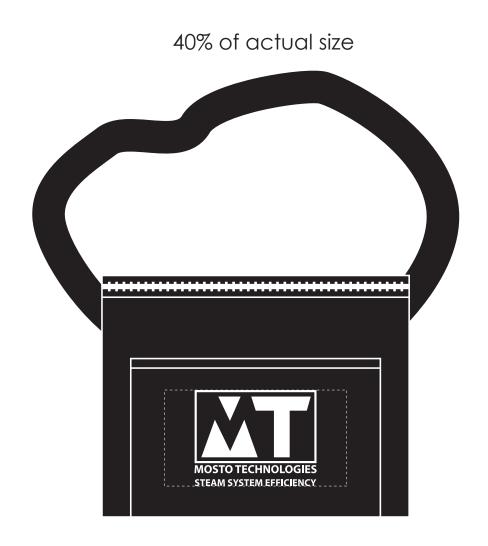

Order#: 135061

**Product:** Cool It Insulated Bag: Black

Item #: 1016-312867

Imprint Method: Pad Print on the Front Pocket: White

Actual Imprint Size: 3.18"W x 2.5"H