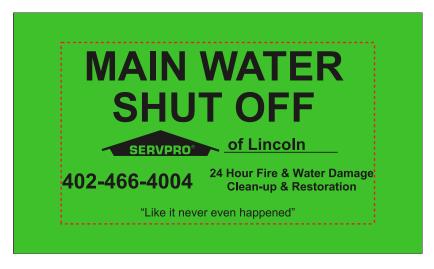

Order#: 135060-Q

**Product:** Hi-Flyer Luggage Tag: Lime Green

Item #: 1097-307359

Imprint Method: Silkscreen on the Front: Black

Actual Imprint Size: 3.25"W x 1.75"H

Actual Size of Imprint **Dotted Lines Do Not Print** 