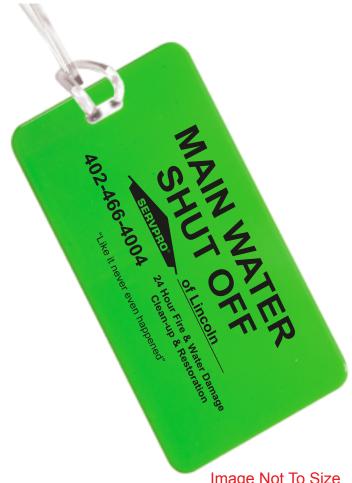

Order#: 135060-Q

**Product:** Hi-Flyer Luggage Tag: Lime Green

Item #: 1097-307359

Imprint Method: Silkscreen on the Front: Black

Actual Imprint Size: 3.25"W x 1.75"H

Actual Size of Imprint **Dotted Lines Do Not Print** 

Image Not To Size For Reference Only