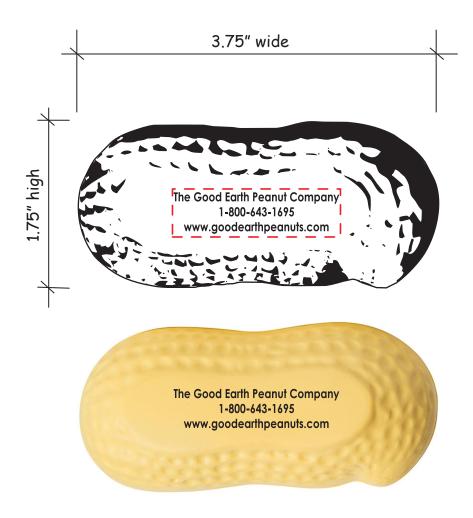

**Order#**: 135052

**Product:** Peanut Stress Reliever

**Item #**: 1364-310381

Imprint Method: Pad Print on the Smooth Area: Black

Actual Imprint Size: 1.72"W x 0.43"H