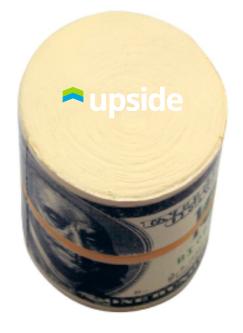

Order#: 135051

**Product:** Money Wad Stress Ball

**Item #**: 1364-313082

Imprint Method: Screen Print on the Top

Actual Imprint Size: 1.25"W x 0.32"H

NOTE: A White imprint might now show up too well on this item. I would sugest a darker color like Black for the "upside" text