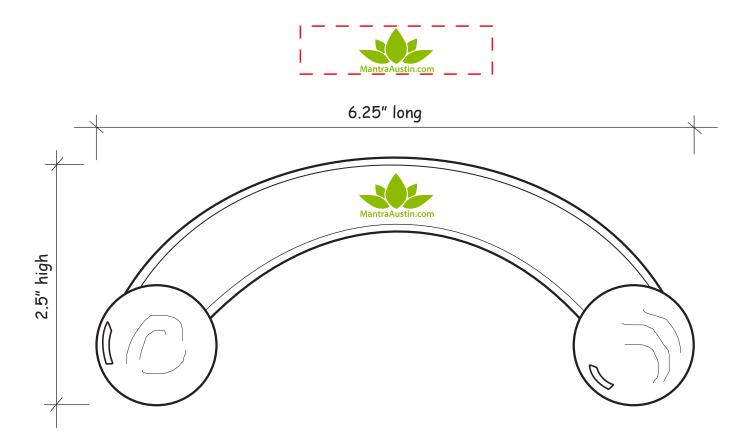

Order#: 135024

Product: Wooden Ball Massager

**Item #**: 1364-308106

Imprint Method: Screen Print on the Handle: PMS 376

**Actual Imprint Size:** 0.77"W x 0.5"H