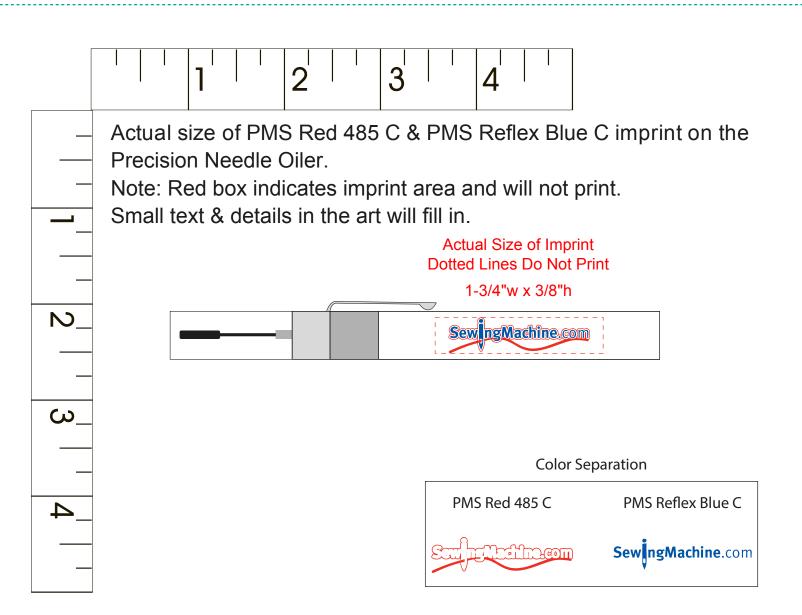

Order#: 135021

Product: Precision Oiler

Item #: 1280-104664

Imprint Method: Screen Print on the Barrel - Red 485 & Reflex Blue