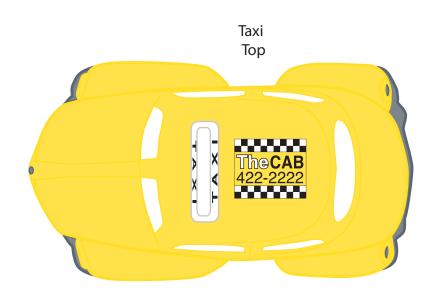

Order#: 134997 Product: Taxi Stress Ball Item #: 1008-100947 Imprint Method: Pad Print on the Top: Black, White Actual Imprint Size: 0.75"W x 0.62"H

~Actual size ~