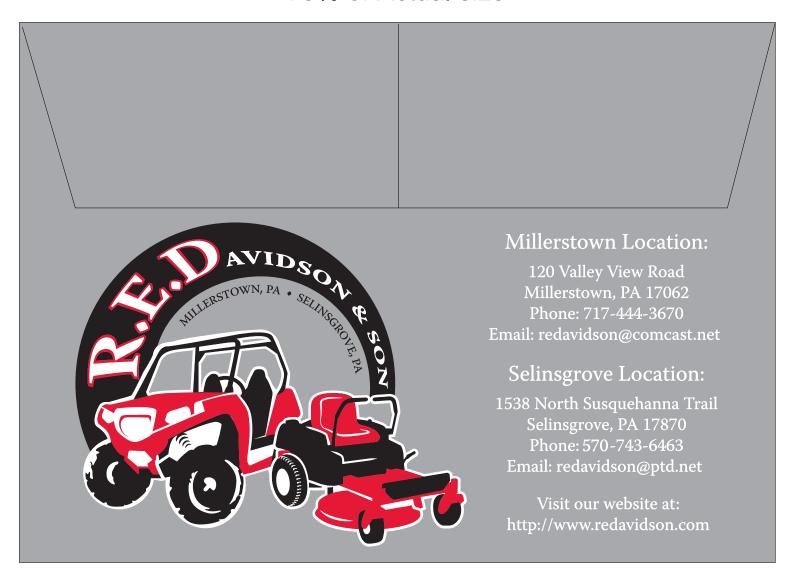

Order#: 134976

**Product:** Deluxe Auto Document Case - Silver

**Item #**: 1206-102773

**Imprint Method:** Screen Print on the Below Flap - Black, White, Red 186

## 75% of Actual size