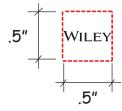

Order#: 134956

**Product:** Small Snake Puzzle Item #: 1364-308181

**Imprint Method**: Screen Print on Panel 1 - Black

Actual Imprint Size: 0.5"W x 0.1"H