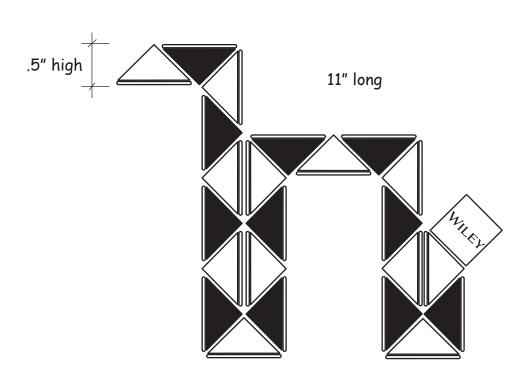

Order#: 134956

**Product:** Small Snake Puzzle Item #: 1364-308181

**Imprint Method**: Screen Print on Panel 1 - Black

Actual Imprint Size: 0.5"W x 0.1"H