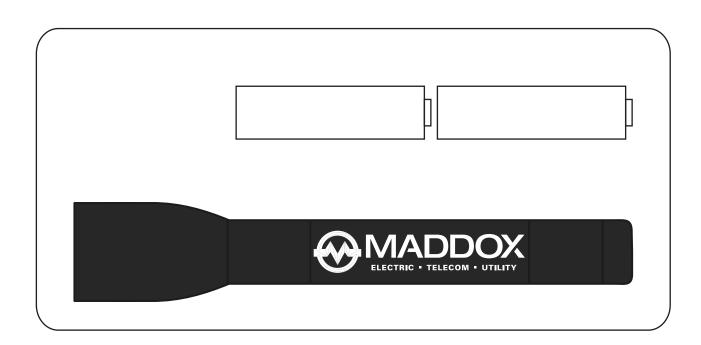

**Order#**: 134931

**Product:** Mini Mag Lite-M2A: Black

**Item #**: 1032-100419

Imprint Method: Laser Engraved on the Barrel

Actual Imprint Size: 2.2"W x 0.4"H