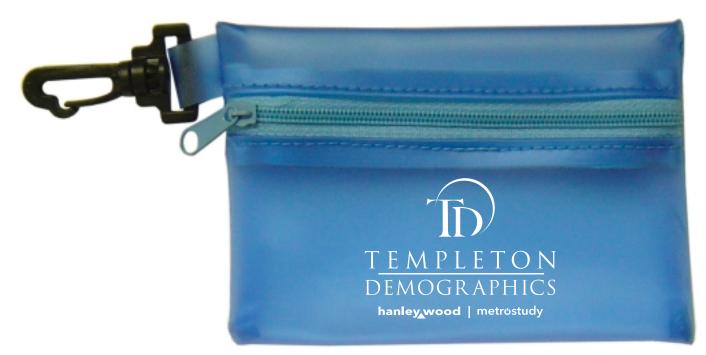

Order#: 134921 Product: Mini Pouch with Clip: Blue Item #: 1064-314230 Imprint Method: Screen Print on the Front: White Actual Imprint Size: 2"W x 1.5"H

Note: I had to make these logos larger so that they would print clearly and legibly. Please advise if this is okay.