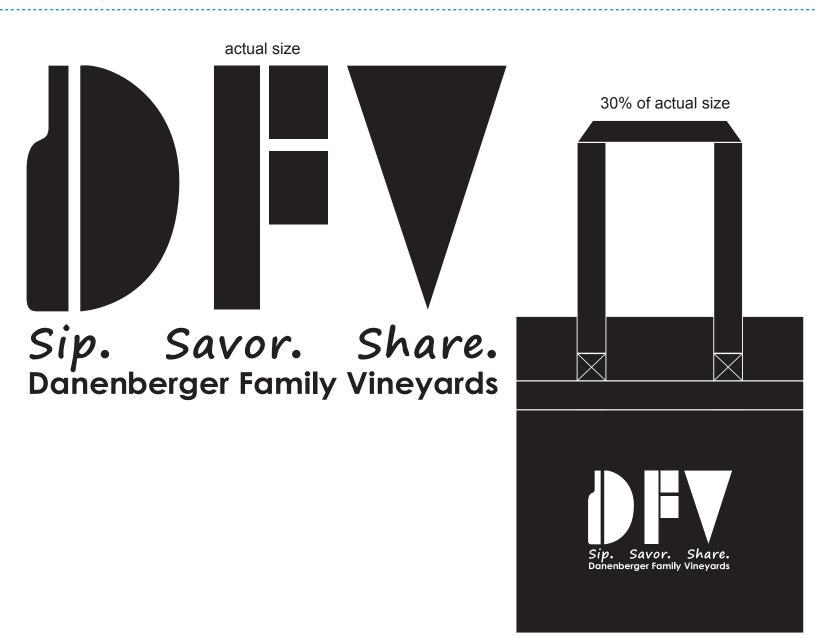

**Order#**: 134913

**Product:** Wine Bottle Tote: Black

Item #: 1016-312864

Imprint Method: Screen Print on the Front: White

Actual Imprint Size: 5"W x 3.5"H