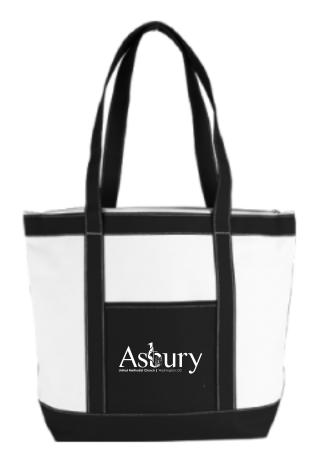

**Order#**: 134903

Product: Harbor Tote: Black Item #: 1116-314914

Imprint Method: Screen Print on the Front: White

Actual Imprint Size: 4.5"W x 1.67"H

## Actual Size of Imprint Dotted Lines Do Not Print

Note: Some of the smaller details in the small church might bleed together or fill in when pritned