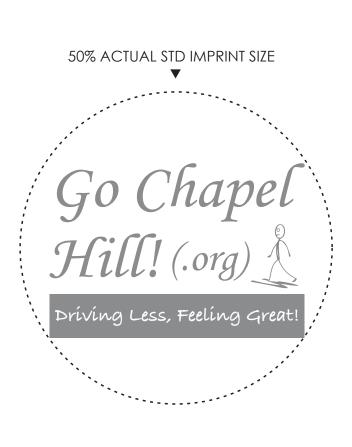

## 20% ACTUAL STD IMPRINT SIZE

## Front Panel - Standard Position Item at 20% actual size

Order#: 134901

Product: Auto Open Folding Umbrella 42": Blue

**Item #**: 1348-315860

Imprint Method: Silkscreen on the Panel: Metallic Silver 877

Actual Imprint Size: 7"W x 5"H