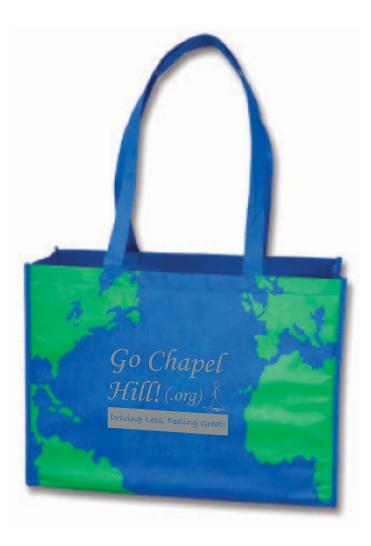

Order#: 134901

Product: Earth Tote Bag Item #: 1339-314843

Imprint Method: Screen Print on the Back: Metallic Silver 877

Actual Imprint Size: 5.3"W x 3.6"H

## \*\*\*IMPORTANT INFORMATION\*\*\* (PLEASE READ)

Please proof carefully for spelling errors, omissions, and layout accuracy. It is your responsibility to correct any errors. Garrett Specialties assumes no responsibility for errors after a proof has been authorized to print. Please note changes or revisions to your proof from your original instructions may cause revision in your ship date. Delays in paper proof approval also may require a change in your schedule ship dates. Occasionally, some fax machines may distort the image. Please pay close attention to numbers.

It is imperative that you view your e-proof and submit your approval and/or changes promptly to maintain your anticipated delivery date.

Please keep in mind that this virtual proof is not a printed sample of your artwork on our product. The size and placement of the artwork may vary from this proof when actually printed on the product. Carefully review the attached proof for verification of copy & layout.

Due to inherent technical differences in color monitors, the imprint colors and product colors depicted in the attached proof will not resemble those in the final product. We make every effort to match requested custom colors, but cannot guarantee a 100% exact match. Imprints are applied using pad or screen inks. These inks are hand mixed as close as possible to the requested color but may vary 2 to 4 shades. For this reason an exact PMS match cannot be guaranteed. Your order is ON HOLD until we receive an approval from you in reference to your artwork.