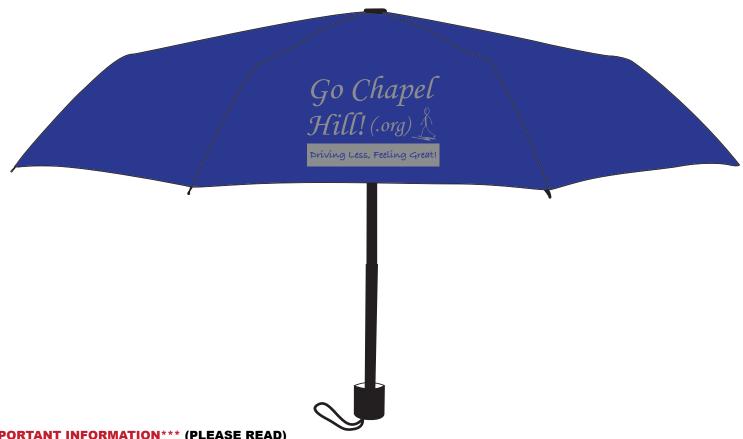

Order#: 134901

Product: Auto Open Folding Umbrella 42": Blue

**Item #**: 1348-315860

Imprint Method: Silkscreen on the Panel: Metallic Silver 877

Actual Imprint Size: 7"W x 5"H

## \*\*\*IMPORTANT INFORMATION\*\*\* (PLEASE READ)

Please proof carefully for spelling errors, omissions, and layout accuracy. It is your responsibility to correct any errors. Garrett Specialties assumes no responsibility for errors after a proof has been authorized to print. Please note changes or revisions to your proof from your original instructions may cause revision in your ship date. Delays in paper proof approval also may require a change in your schedule ship dates. Occasionally, some fax machines may distort the image. Please pay close attention to numbers.

It is imperative that you view your e-proof and submit your approval and/or changes promptly to maintain your anticipated delivery date.

Please keep in mind that this virtual proof is not a printed sample of your artwork on our product. The size and placement of the artwork may vary from this proof when actually printed on the product. Carefully review the attached proof for verification of copy & layout.

Due to inherent technical differences in color monitors, the imprint colors and product colors depicted in the attached proof will not resemble those in the final product. We make every effort to match requested custom colors, but cannot guarantee a 100% exact match. Imprints are applied using pad or screen inks. These inks are hand mixed as close as possible to the requested color but may vary 2 to 4 shades. For this reason an exact PMS match cannot be guaranteed. Your order is ON HOLD until we receive an approval from you in reference to your artwork.