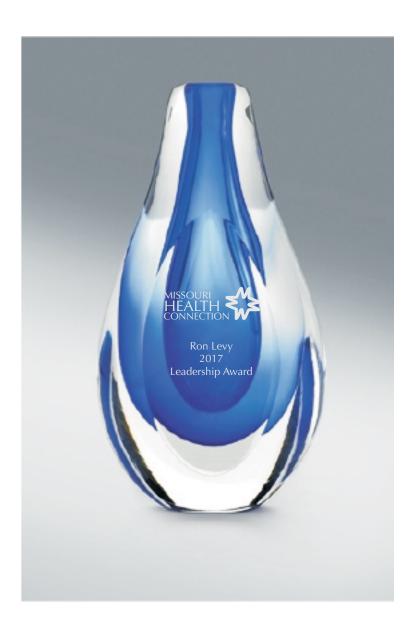

Order#: 134881

**Product:** Arctic Ice Art Glass Award:

Item #: 1091-105657

**Imprint Method:** Sand Carved on the Front:

Actual Imprint Size: 2"W x 2"H

50% of Actual Size of Imprint **Dotted Lines Do Not Print** 