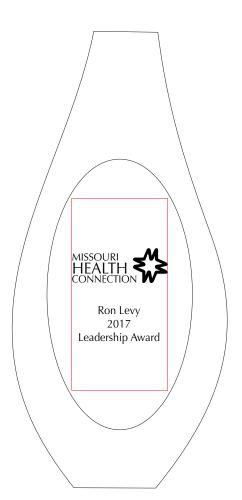

Order#: 134881

**Product:** Arctic Ice Art Glass Award:

Item #: 1091-105657

**Imprint Method:** Sand Carved on the Front:

Actual Imprint Size: 2"W x 2"H

50% of Actual Size of Imprint **Dotted Lines Do Not Print** 