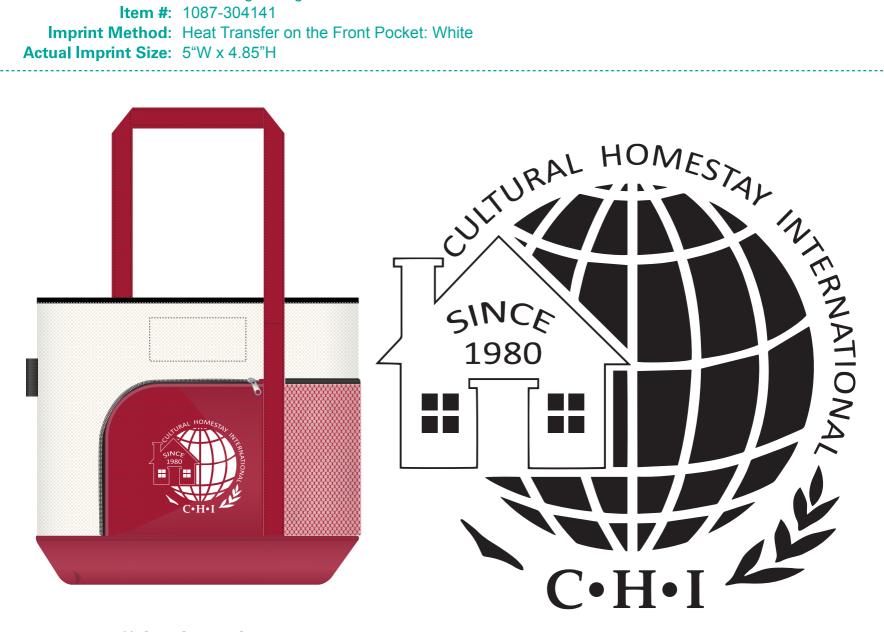

Order#: 134844

**Product:** Color Bright Large Tote: Red/White

Item #: 1087-304141

Imprint Method: Heat Transfer on the Front Pocket: White

Actual Imprint Size: 5"W x 4.85"H

20 % OF ACTUAL SIZE