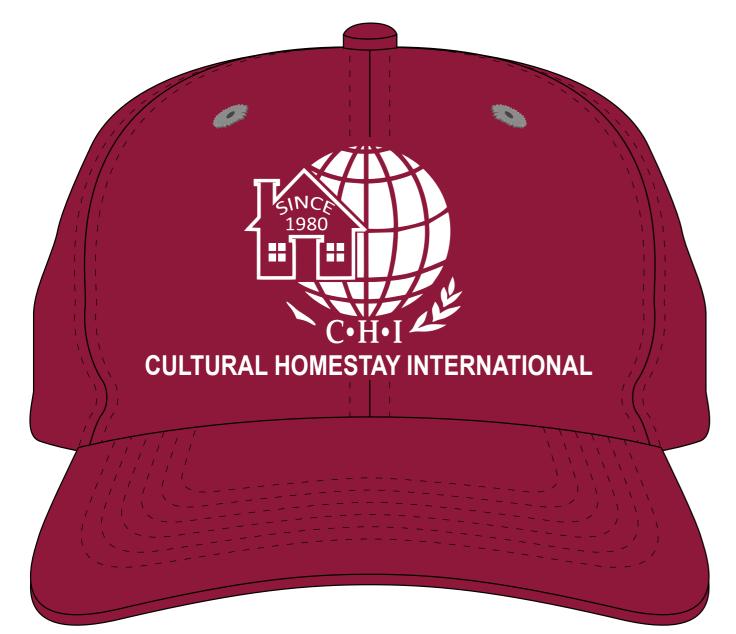

## Order#: 134842 Product: Washed Chino Cap: Wine/Navy Item #: 1086-105438 Imprint Method: Embroidery on the Front: White

Please be advised, some of the text in this art fell below our required size for embroidery printing on this item. We have adjusted the art to make it work for embroidery printing. Please approve the changes to your art.

eProof

\*Stitch View of the Artwork\*