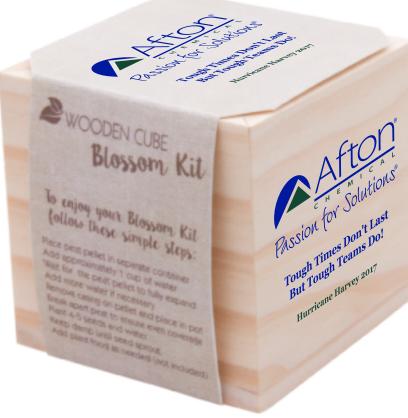

**Order#**: 134822

**Product:** Wooden Cube Blossom Kit

**Item #**: 1354-314938

Imprint Method: Pad Print: Blue 072, Hunter Green 3435

Actual Imprint Size: 2.37"W x 1.85"H

## **Box Imprint Area**

## Tough Times Don't Last But Tough Teams Do!

**Hurricane Harvey 2017** 

\*Actual Size
"®" Will Fill In

## Packaging Print Area

**Hurricane Harvey 2017** 

\*Actual Size

\*Actual Size
"®" Will Fill In