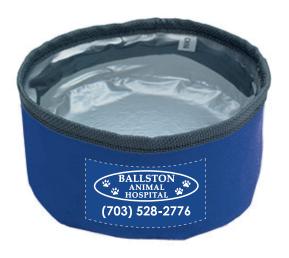

Order#: 134792

Product: Collapsible Pet Bowl

Item #: 1307-312650

Imprint Method: Screen Print White

## Actual Size of Imprint Dotted Lines Do Not Print

Image Not To Size For Reference Only