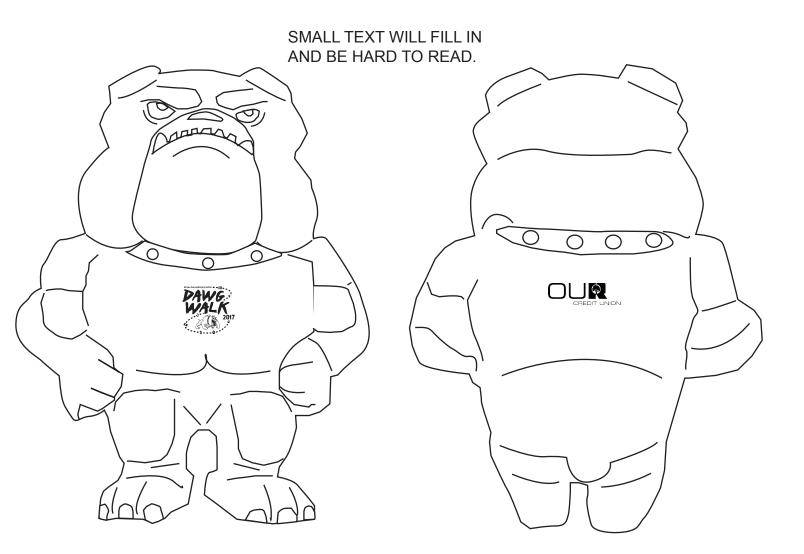

## 134761-Q

**Bulldog Mascot Stress Reliever** 

- Location 1 selected: (Pad Print on the Front.)
- 1 mfg. color(s): Black
- Comment submitted: DAWG WALK logo
- Location 2 selected: (Pad Print on the Back.)
- 1 mfg. color(s): Black
- Comment submitted: Credit Union logo